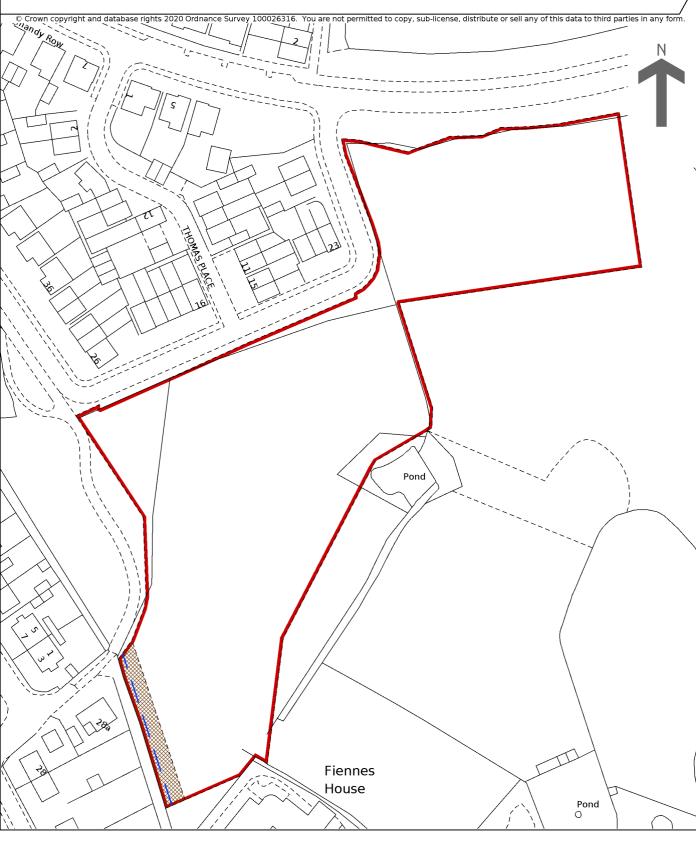

This title is dealt with by the HM Land Registry, Plymouth Office .

HM Land Registry Official copy of title plan

Title number **ST355952** Ordnance Survey map reference **ST1321SE** Scale **1:1250 enlarged from 1:2500** Administrative area **Somerset : Somerset West and Taunton** 